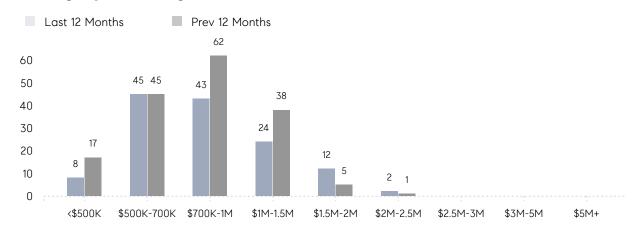

| AVERAGE SOLD PRICE | \$1,191,100 | \$905,818 | 31%      |
|                | # OF CONTRACTS     | 9           | 15        | -40%     |
|                | NEW LISTINGS       | 6           | 15        | -60%     |
| Condo/Co-op/TH | AVERAGE DOM        | 12          | -         | -        |
|                | % OF ASKING PRICE  | 103%        | -         |          |
|                | AVERAGE SOLD PRICE | \$612,333   | -         | -        |
|                | # OF CONTRACTS     | 1           | 2         | -50%     |
|                | NEW LISTINGS       | 2           | 2         | 0%       |
|                |                    |             |           |          |

# Allendale

JUNE 2022

### Monthly Inventory





### Contracts By Price Range



### Listings By Price Range



# COMPASS



Compass makes no representations or warranties, express or implied, with respect to future market conditions or prices of residential product at the time the subject property or any competitive property is complete and ready for occupancy or with respect to any report, study, finding, recommendation or other information provided by Compass herein. Moreover, no warranty, express or implied, is made or should be assumed regarding the accuracy, adequacy, completeness, legality, reliability, merchantability or fitness for a particular purpose of any information, in part or whole, contained herein. All material is presented with the understanding that Compass shall not be deemed to provide legal, accounting or other professional services. This is not intended to solicit the purch