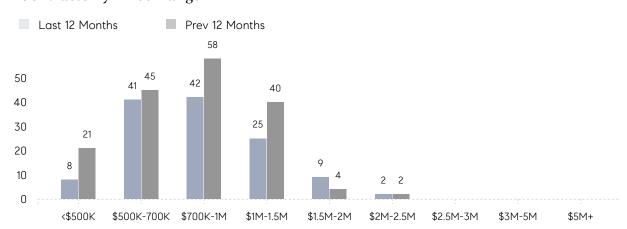

| 101%      |          |
|                | AVERAGE SOLD PRICE | \$1,191,100 | \$905,818 | 31%      |
|                | # OF CONTRACTS     | 9           | 15        | -40%     |
|                | NEW LISTINGS       | 6           | 15        | -60%     |
| Condo/Co-op/TH | AVERAGE DOM        | 12          | -         | -        |
|                | % OF ASKING PRICE  | 103%        | -         |          |
|                | AVERAGE SOLD PRICE | \$612,333   | -         | -        |
|                | # OF CONTRACTS     | 1           | 2         | -50%     |
|                | NEW LISTINGS       | 2           | 2         | 0%       |
|                |                    |             |           |          |

# Allendale

JUNE 2022

### Monthly Inventory





### Contracts By Price Range



### Listings By Price Range



# COMPASS



Compass makes no representations or warranties, express or implied, with respect to future market conditions or prices of residential product at the time the subject property or any competitive property is complete and ready for occupancy or with respect to any report, study, finding, recommendation or other information provided by Compass herein. Moreover, no warranty, express or implied, is made or should be assumed regarding the accuracy, adequacy, completeness, legality, reliability, merchantability or fitness for a particular purpose of any information, in part or whole, contained herein. All material is presented with the understanding that Compass shall not be deemed to provide legal, accounting or other professional services. This is no