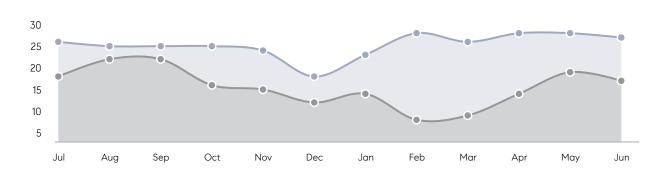

OF ASKING PRICE  | 104%        | 101%      |          |
|                | AVERAGE SOLD PRICE | \$1,191,100 | \$905,818 | 31%      |
|                | # OF CONTRACTS     | 9           | 15        | -40%     |
|                | NEW LISTINGS       | 6           | 15        | -60%     |
| Condo/Co-op/TH | AVERAGE DOM        | 12          | -         | -        |
|                | % OF ASKING PRICE  | 103%        | -         |          |
|                | AVERAGE SOLD PRICE | \$612,333   | -         | -        |
|                | # OF CONTRACTS     | 1           | 2         | -50%     |
|                | NEW LISTINGS       | 2           | 2         | 0%       |
|                |                    |             |           |          |

# Allendale

JUNE 2022

### Monthly Inventory





### Contracts By Price Range



### Listings By Price Range



# COMPASS



Compass makes no representations or warranties, express or implied, with respect to future market conditions or prices of residential product at the time the subject property or any competitive property is complete and ready for occupancy or with respect to any report, study, finding, recommendation or other information provided by Compass herein. Moreover, no warranty, express or implied, is made or should be assumed regarding the accuracy, adequacy, completeness, legality, reliability, merchantability or fitness for a particular purpose of any information, in part or whole, contained herein. All material is presented with the understanding that Compass shall not be deemed to provide legal, accounting or other p